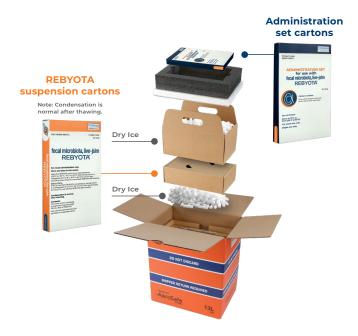

# Specialty Distributor shipping, returns, and replacement policies

REBYOTA<sup>®</sup> contains live microorganisms; it is important to follow proper storage requirements:

- REBYOTA can stay in the unopened orange shipper box up to 5 days from date on box
- Follow unpacking instructions printed on the orange shipper box for storage and thawing requirements
- AEROSAFE will facilitate box returns with a phone call 1-2 days after receipt
  - Tel: 1-585-328-2140

Scan to watch a simulated, instructional video on what to expect during a REBYOTA @ Home administration.

| 000000000000                        | 000000000000000000000000000000000000000                                                                                                                                                                                                                                                                                                                                                                                                                                                                                                                                                                                                                                                                                                                                              |
|-------------------------------------|--------------------------------------------------------------------------------------------------------------------------------------------------------------------------------------------------------------------------------------------------------------------------------------------------------------------------------------------------------------------------------------------------------------------------------------------------------------------------------------------------------------------------------------------------------------------------------------------------------------------------------------------------------------------------------------------------------------------------------------------------------------------------------------|
| <b>REBYOTA® PRODUCT INFORMATION</b> |                                                                                                                                                                                                                                                                                                                                                                                                                                                                                                                                                                                                                                                                                                                                                                                      |
| NDC#                                | 55566-9800-2                                                                                                                                                                                                                                                                                                                                                                                                                                                                                                                                                                                                                                                                                                                                                                         |
| How supplied                        | REBYOTA and the administration<br>set are shipped together in a box.<br>Each box may contain up to<br>6 cartons of REBYOTA and up to<br>6 administration sets. Each carton<br>of REBYOTA (NDC 55566-9800-2)<br>contains a single dose.                                                                                                                                                                                                                                                                                                                                                                                                                                                                                                                                               |
| Storage and<br>handling             | REBYOTA contains live<br>microorganisms. It is important to<br>follow the storage requirements.<br><u>Upon Receipt</u> :<br>Store the REBYOTA carton in an<br>ultracold freezer (-60°C to -90°C,<br>-76°F to -130°F). Alternatively, store<br>in a refrigerator (2°C to 8°C, 36°F<br>to 46°F) for up to 5 days (including<br>thaw time). Do not refreeze<br>REBYOTA after thawing.<br>Store the administration set at<br>10°C to 34°C (50°F to 93°F).<br>DO NOT store the administration<br>set in the freezer.<br><u>Before Using</u> :<br>Prior to use, thaw REBYOTA<br>completely by placing carton in<br>a refrigerator (2°C to 8°C, 36°F to<br>46°F) for approximately 24 hours.<br>Do not refreeze REBYOTA after<br>thawing.<br>Dispose of all components in<br>medical waste. |
| Carton size                         | Product Box: 9 7/16" x 5 6/16" x 1"<br>Tube kit box: 9 7/16" x 5 6/16" x 1"<br>Combined: 18 14/16" x 5 12/16" x 2"                                                                                                                                                                                                                                                                                                                                                                                                                                                                                                                                                                                                                                                                   |
| Carton weight                       | Product: 0.264 kg each<br>Administration Set: 0.09 kg each                                                                                                                                                                                                                                                                                                                                                                                                                                                                                                                                                                                                                                                                                                                           |